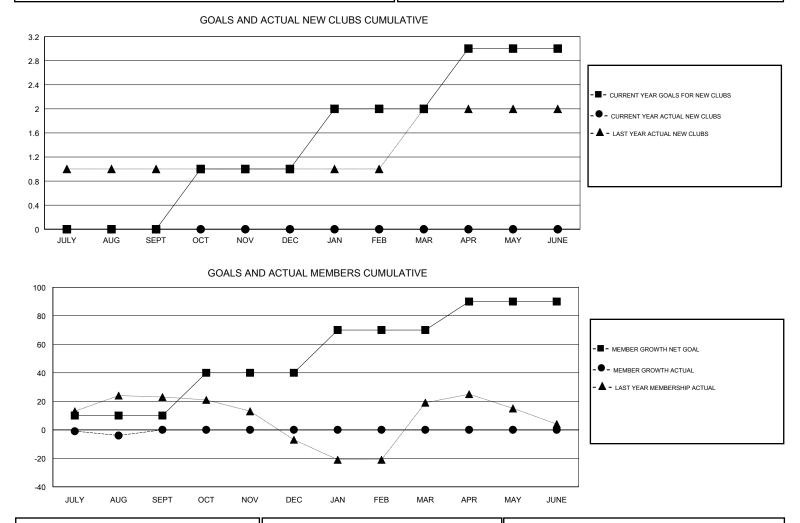

## LOCATION CALIFORNIA

|   | MT  | CA. |
|---|-----|-----|
| G | VII |     |

|                       | Club          | S         |               |               | Me                        | mbers                   |                                                    |
|-----------------------|---------------|-----------|---------------|---------------|---------------------------|-------------------------|----------------------------------------------------|
| RESULTS FOR 2018-2019 |               |           |               |               | RESULTS F                 | OR 2018-2019            |                                                    |
| QUARTER               | NEW CLUB GOAL | NEW CLUBS | DROPPED CLUBS | QUARTER       | MEMBER GROWTH NET<br>GOAL | MEMBER GROWTH<br>ACTUAL | DROPPED<br>MEMBERS ACTUAL<br>(including transfers) |
| JULY/AUG/SEPT         | 0             | 0         | 0             | JULY/AUG/SEPT | 10                        | 21                      | 21                                                 |
| OCT/NOV/DEC           | 1             | 0         | 0             | OCT/NOV/DEC   | 30                        | 0                       | 0                                                  |
| JAN/FEB/MAR           | 1             | 0         | 0             | JAN/FEB/MAR   | 30                        | 0                       | 0                                                  |
| APR/MAY/JUNE          | 1             | 0         | 0             | APR/MAY/JUNE  | 20                        | 0                       | 0                                                  |